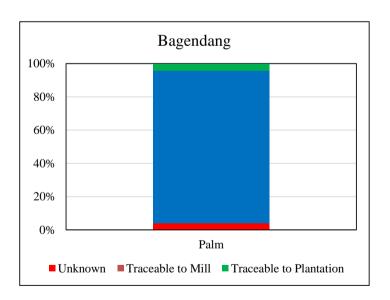

**PT Wilmar Nabati Indonesia, Bagendang** Traceability Summary - Supplies July 2014 - June 2015

| Supplying mills according to region |             | Traceability                                    | Palm  |
|-------------------------------------|-------------|-------------------------------------------------|-------|
| ***                                 | Palm        | Unknown                                         | 4.3%  |
| Central Kalimantan                  | 10          | Traceable to mill <sup>+</sup>                  | 95.7% |
| Unknown                             | 1           | <sup>+</sup> (includes traceable to plantation) | 4.4%  |
| Total                               | <del></del> |                                                 |       |
|                                     |             | No of Suppliers                                 |       |
|                                     |             | Wilmar owned mill                               | 1     |
|                                     |             | Third party mills                               | 10    |
|                                     |             | Wilmar refineries                               | 0     |
|                                     |             | Others(refiners/traders/bulkers)                | 0     |
|                                     |             | Percentage                                      |       |
|                                     |             | Wilmar owned mill                               | 0.3%  |
|                                     |             | Third party mills                               | 99.7% |
|                                     |             | Wilmar refineries                               | 0.0%  |
|                                     |             | Others(refiners/traders/bulkers)                | 0.0%  |
|                                     |             | No of Certified Mill                            |       |